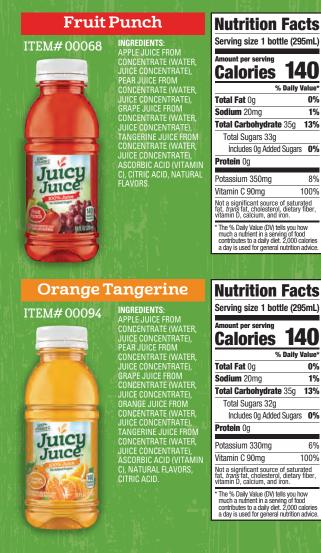

Resealable for on-the-go consumption

|                                           | Case Specs             |                      |                            |                                  |                                       |                  |                   |                    |                   |                    |      | Pallet Specs (measured by the load) |                       |                    |                   |                    |    |                         |                        |                         |
|-------------------------------------------|------------------------|----------------------|----------------------------|----------------------------------|---------------------------------------|------------------|-------------------|--------------------|-------------------|--------------------|------|-------------------------------------|-----------------------|--------------------|-------------------|--------------------|----|-------------------------|------------------------|-------------------------|
| Item #                                    | Product<br>Description | Units<br>per<br>Case | Calories<br>per<br>serving | % DV<br>Vitamin C<br>per serving | Max<br>Shelf-Life<br>non-refrigerated | Selling Unit UPC | Case UPC          | Length<br>(inches) | Width<br>(inches) | Height<br>(inches) |      | Gross<br>Weight                     | Cases<br>per<br>Truck | Length<br>(inches) | Width<br>(inches) | Height<br>(inches) |    | Layers<br>per<br>Pallet | TOTAL<br>per<br>Pallet | Pallets<br>per<br>Truck |
| 100% Juice - 10 fl oz (295mL) PET bottles |                        |                      |                            |                                  |                                       |                  |                   |                    |                   |                    |      |                                     |                       |                    |                   |                    |    |                         |                        |                         |
| 00067                                     | Apple                  | 24                   | 140                        | 100%                             | 15 months                             | 8 89497 00012 6  | 108 89497 00067 3 | 14.380             | 9.56              | 6.50               | .517 | 18.6                                | 2,275                 | 47.88              | 38.35             | 45.5               | 13 | 7                       | 91                     | 25                      |
| 00068                                     | Fruit Punch            | 24                   | 140                        | 100%                             | 10 months                             | 8 89497 00015 7  | 108 89497 00068 0 | 14.380             | 9.56              | 6.50               | .517 | 18.6                                | 2,275                 | 47.88              | 38.35             | 45.5               | 13 | 7                       | 91                     | 25                      |
| 00080                                     | Grape                  | 24                   | 140                        | 100%                             | 10 months                             | 8 89497 00080 5  | 108 89497 00080 2 | 14.380             | 9.56              | 6.50               | .517 | 18.6                                | 2,275                 | 47.88              | 38.35             | 45.5               | 13 | 7                       | 91                     | 25                      |
| 00094                                     | Orange Tangerine       | 24                   | 140                        | 100%                             | 10 months                             | 8 89497 00094 2  | 108 89497 00094 9 | 14.380             | 9.56              | 6.50               | .517 | 18.6                                | 2,275                 | 47.88              | 38.35             | 45.5               | 13 | 7                       | 91                     | 25                      |