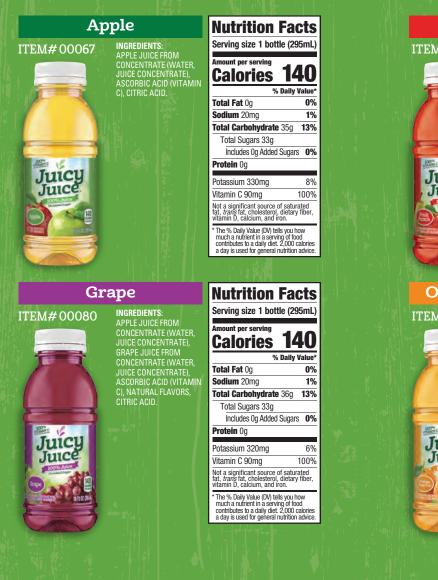

Resealable for on-the-go consumption

|                                           | Case Specs             |                      |                            |                                  |                                       |                  |                   |                    |                   |                    |      | Pallet Specs (measured by the load) |                       |                    |                   |                    |    |                         |                        |                         |
|-------------------------------------------|------------------------|----------------------|----------------------------|----------------------------------|---------------------------------------|------------------|-------------------|--------------------|-------------------|--------------------|------|-------------------------------------|-----------------------|--------------------|-------------------|--------------------|----|-------------------------|------------------------|-------------------------|
| Item #                                    | Product<br>Description | Units<br>per<br>Case | Calories<br>per<br>serving | % DV<br>Vitamin C<br>per serving | Max<br>Shelf-Life<br>non-refrigerated | Selling Unit UPC | Case UPC          | Length<br>(inches) | Width<br>(inches) | Height<br>(inches) |      | Gross<br>Weight                     | Cases<br>per<br>Truck | Length<br>(inches) | Width<br>(inches) | Height<br>(inches) |    | Layers<br>per<br>Pallet | TOTAL<br>per<br>Pallet | Pallets<br>per<br>Truck |
| 100% Juice - 10 fl oz (295mL) PET bottles |                        |                      |                            |                                  |                                       |                  |                   |                    |                   |                    |      |                                     |                       |                    |                   |                    |    |                         |                        |                         |
| 00067                                     | Apple                  | 24                   | 140                        | 100%                             | 15 months                             | 8 89497 00012 6  | 108 89497 00067 3 | 14.380             | 9.56              | 6.50               | .517 | 18.6                                | 2,275                 | 47.88              | 38.35             | 45.5               | 13 | 7                       | 91                     | 25                      |
| 00068                                     | Fruit Punch            | 24                   | 140                        | 100%                             | 10 months                             | 8 89497 00015 7  | 108 89497 00068 0 | 14.380             | 9.56              | 6.50               | .517 | 18.6                                | 2,275                 | 47.88              | 38.35             | 45.5               | 13 | 7                       | 91                     | 25                      |
| 00080                                     | Grape                  | 24                   | 140                        | 100%                             | 10 months                             | 8 89497 00080 5  | 108 89497 00080 2 | 14.380             | 9.56              | 6.50               | .517 | 18.6                                | 2,275                 | 47.88              | 38.35             | 45.5               | 13 | 7                       | 91                     | 25                      |
| 00094                                     | Orange Tangerine       | 24                   | 140                        | 100%                             | 10 months                             | 8 89497 00094 2  | 108 89497 00094 9 | 14.380             | 9.56              | 6.50               | .517 | 18.6                                | 2,275                 | 47.88              | 38.35             | 45.5               | 13 | 7                       | 91                     | 25                      |